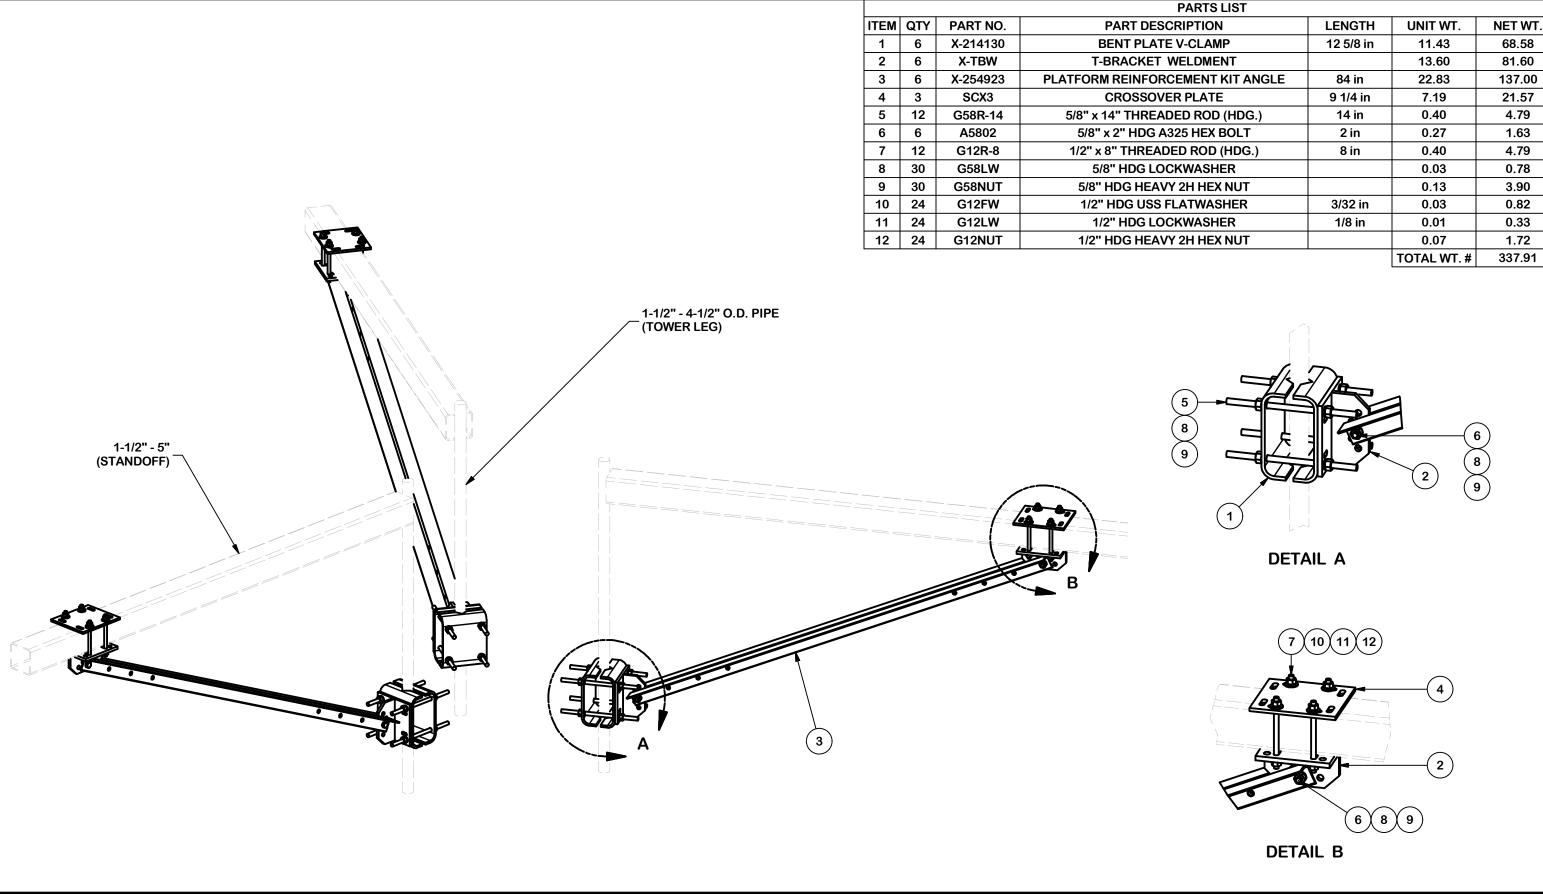

## DESCRIPTION

**TOWER PLATFORM** REINFORCEMENT KIT

Support Team: 1-888-753-7446

New York, NY Atlanta, GA Los Angeles, CA Plymouth, IN Salem, OR Dallas, TX

|         |       |     |                |     |               | ·        |         |
|---------|-------|-----|----------------|-----|---------------|----------|---------|
| CPD NO. |       | O.  | DRAWN BY       |     | ENG. APPROVAL | PART NO. |         |
|         |       |     | CSL3 5/12/2017 |     |               |          | PRK-FMA |
|         | CLASS | SUB | DRAWING USAGE  |     | CHECKED BY    | DWG. NO. |         |
|         | 81    | 02  | s              | HOP |               |          | PRK-FMA |